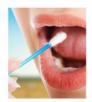

**4.** During your final checkup, the doctor will advise you to continue with step 2 around the junction between gum and future crown twice daily as part of your regular oral hygiene routine.