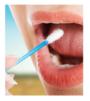

VEGA® Oral Care Rinse

Shake well. Swish 3/4 tablespoon (10 ml) for 1-2 minutes, spit out.

**VEGA®** Oral Care Spray

Spray 4 times under the tongue.

VEGA® Oral Care Gel

Apply to the gum at the affected area or procedure site with a cotton swab.