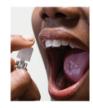

VEGA® Oral Care Rinse

Shake well. Swish 3/4 tablespoon (10 ml) for 1-2 minutes, spit out.

**VEGA®** Oral Care Spray

Spray 4 times under the tongue.

VEGA® Oral Care Gel

Apply to the gum at the affected area or procedure site with a cotton swab.